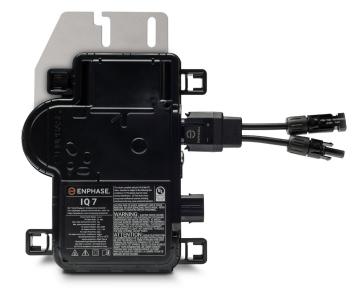

## Enphase IQ 7 and IQ 7+ Microinverters

The high-powered smart grid-ready

Enphase IQ 7 Micro™ and Enphase IQ 7+ Micro™

dramatically simplify the installation process while achieving the highest system efficiency.

Part of the Enphase IQ System, the IQ 7 and IQ 7+ Microinverters integrate with the Enphase IQ Envoy™, Enphase IQ Battery™, and the Enphase Enlighten™ monitoring and analysis software.

IQ Series Microinverters extend the reliability standards set forth by previous generations and undergo over a million hours of power-on testing, enabling Enphase to provide an industry-leading warranty of up to 25 years.

## Easy to Install

- · Lightweight and simple
- · Faster installation with improved, lighter two-wire cabling
- Built-in rapid shutdown compliant (NEC 2014 & 2017)

## Productive and Reliable

- Optimized for high powered 60-cell/120 half-cell and 72cell/144 half-cell\* modules
- · More than a million hours of testing
- · Class II double-insulated enclosure
- UL listed

## **Smart Grid Ready**

- Complies with advanced grid support, voltage and frequency ride-through requirements
- Remotely updates to respond to changing grid requirements
- · Configurable for varying grid profiles
- Meets CA Rule 21 (UL 1741-SA)
- \* The IQ 7+ Micro is required to support 72-cell/144 half-cell modules.